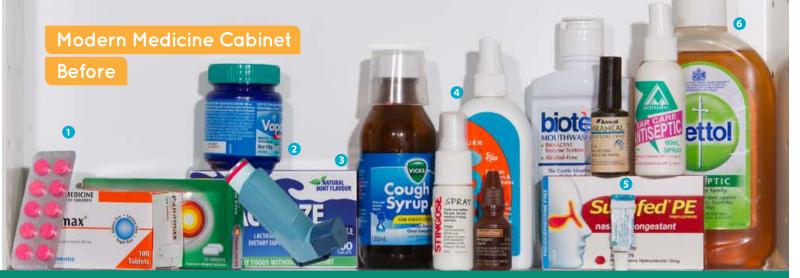

## Modern Medicine

- Treats Symptoms
- Synthetic
- Side Effects
- Expires
- Time Consuming
- Costlu

### Modern Medicine

- Designed to manage symptoms
- Made from isolated synthetic agents
- Side effects (known and unknown)
- \$4.5 trillion/yr. spent on global health care
- Are we healthier because of it?