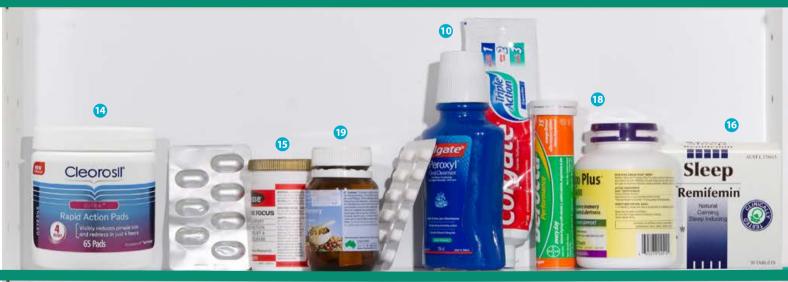

## Modern Medicine

- Treats Symptoms
- Synthetic
- Side Effects
- Expires
- Time Consuming
- Costlu

### Modern Medicine

- Designed to manage symptoms
- Made from isolated synthetic agents
- Side effects (known and unknown)
- \$4.5 trillion/yr. spent on global health care
- Are we healthier because of it?