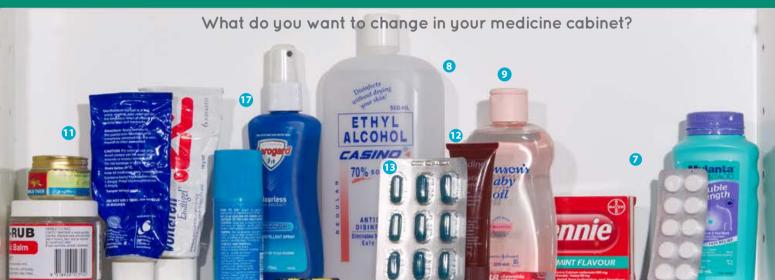

## Modern Medicine

- Treats Symptoms
- Synthetic
- Side Effects
- Expires
- Time Consuming
- Costlu

### Modern Medicine

- Designed to manage symptoms
- Made from isolated synthetic agents
- Side effects (known and unknown)
- \$4.5 trillion/yr. spent on global health care
- Are we healthier because of it?