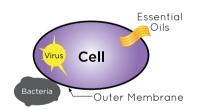

## **Essential Oils Are Effective**

- 50-70 times more powerful than herbs
- Inhibit the growth of bacteria and viruses
- The plant's own natural medicine cabinet