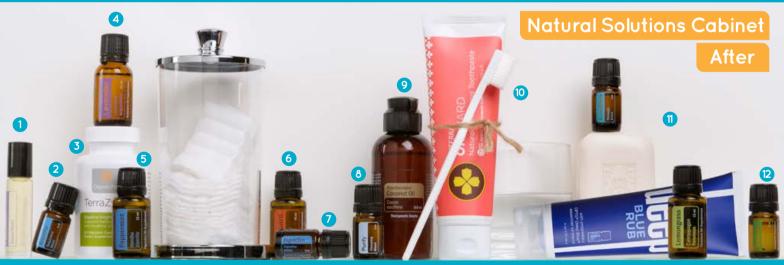

## Nature's Solutions

- True Health
- All Natural
- Various Positive Effects
- Extended Shelf Life
- Efficient & Simple
- Pennies per Use

### Nature's Solutions

- Help address issues and root causes
- Made of hundreds of natural compounds found in plants that enhance physical and emotional health
- Safe benefits without side effects
- No time/\$ at doctor's visits, no copay
- Pennies per use